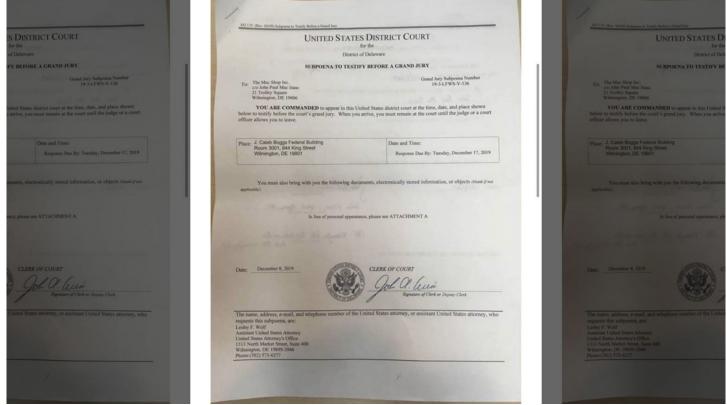

"This means there was sufficient evidence to believe that there was criminal conduct."

Another document, obtained by Fox News, was a subpoena sent to Isaac to testify before U.S. District Court in Delaware on Dec. 9, 2019. One page of the subpoena shows what appears to be serial numbers for a laptop and hard drive taken into possession.

But that's not all, at least where Joe Biden must reveal what he really knows about his son's globestraddling business empire.

"If a criminal case was opened and subpoenas were issued, that means there is a high likelihood that both the laptop and hard drive contain fruits of criminal activity," the source said.